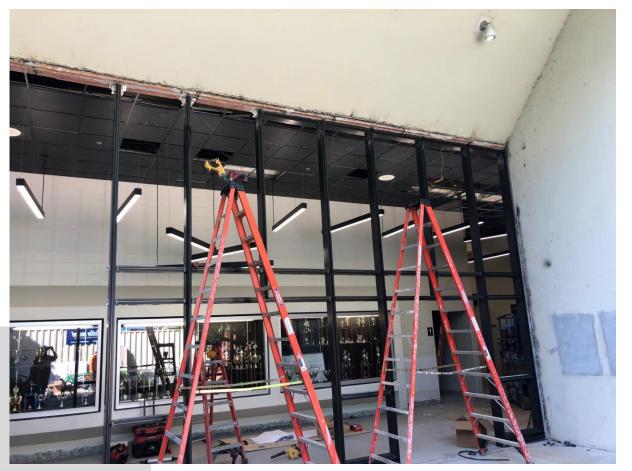

#### THIS WEEK

- Completed 2<sup>nd</sup> Floor Fireproofing
- Reinstalled new curtainwall at Performance Gym Lobby.
- Continue MEP overhead on ground floor of new addition.
- MEP overhead on Second floor of new addition.
- Begin CMU install on Second Floor of new addition
- Complete CMU walls on ground floor of new addition.
- Install 4<sup>th</sup> floor steel framing and decking.
- Forming column wraps Third Floor
- Install Porcelain Tile in Performance Gym Lobby
- Completed installing lights and Mechanical Overhead work in Performance Gym Lobby

#### Storefront Progress at Performance Gym

Porcelain Tile Progress at Performance Gym Lobby