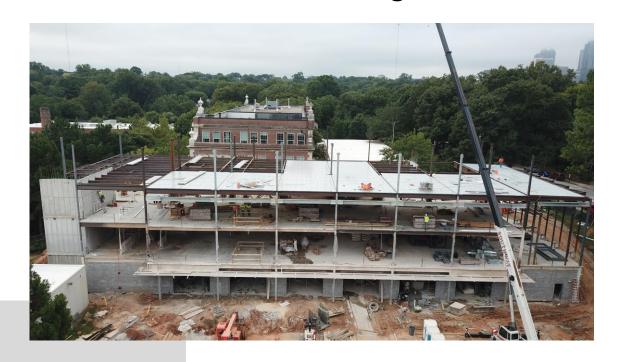

### **New Addition Progress**

**Overall Site Progress** 

4<sup>th</sup> Floor Steel Erection

Fourth Floor Steel Progress

#### Third Floor Columns Formed

4<sup>th</sup> Floor Steel Tied Into New Shear Wall

CMU 1st Floor of New Addition

Second floor fireproofing complete