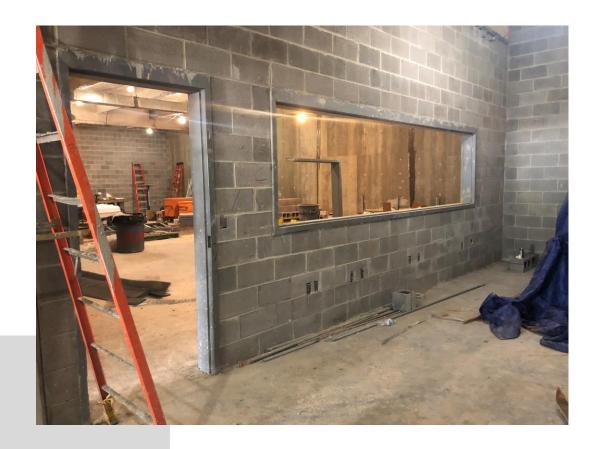

#### THIS WEEK

- Completed 2<sup>nd</sup> Floor Fireproofing
- Reinstalled new curtainwall at Performance Gym Lobby.
- Continue MEP overhead on ground floor of new addition.
- MEP overhead on Second floor of new addition.
- Begin CMU install on Second Floor of new addition
- Complete CMU walls on ground floor of new addition.
- Install 4<sup>th</sup> floor steel framing and decking.
- Forming column wraps Third Floor
- Install Porcelain Tile in Performance Gym Lobby
- Completed installing lights and Mechanical Overhead work in Performance Gym Lobby

#### Storefront Progress at Performance Gym

Porcelain Tile Progress at Performance Gym Lobby