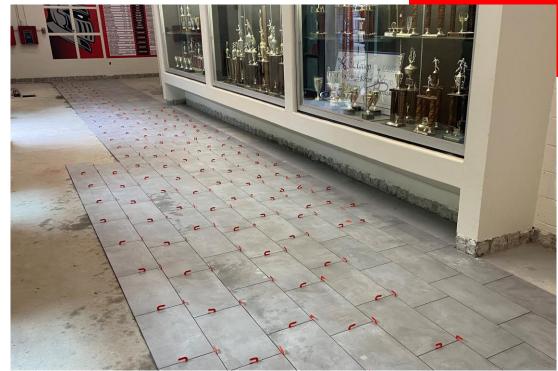

#### THIS WEEK

- Completed 2<sup>nd</sup> Floor Fireproofing
- Reinstalled new curtainwall at Performance Gym Lobby.
- Continue MEP overhead on ground floor of new addition.
- MEP overhead on Second floor of new addition.
- Begin CMU install on Second Floor of new addition
- Complete CMU walls on ground floor of new addition.
- Install 4<sup>th</sup> floor steel framing and decking.
- Forming column wraps Third Floor
- Install Porcelain Tile in Performance Gym Lobby
- Completed installing lights and Mechanical Overhead work in Performance Gym Lobby

#### Storefront Progress at Performance Gym

Porcelain Tile Progress at Performance Gym Lobby